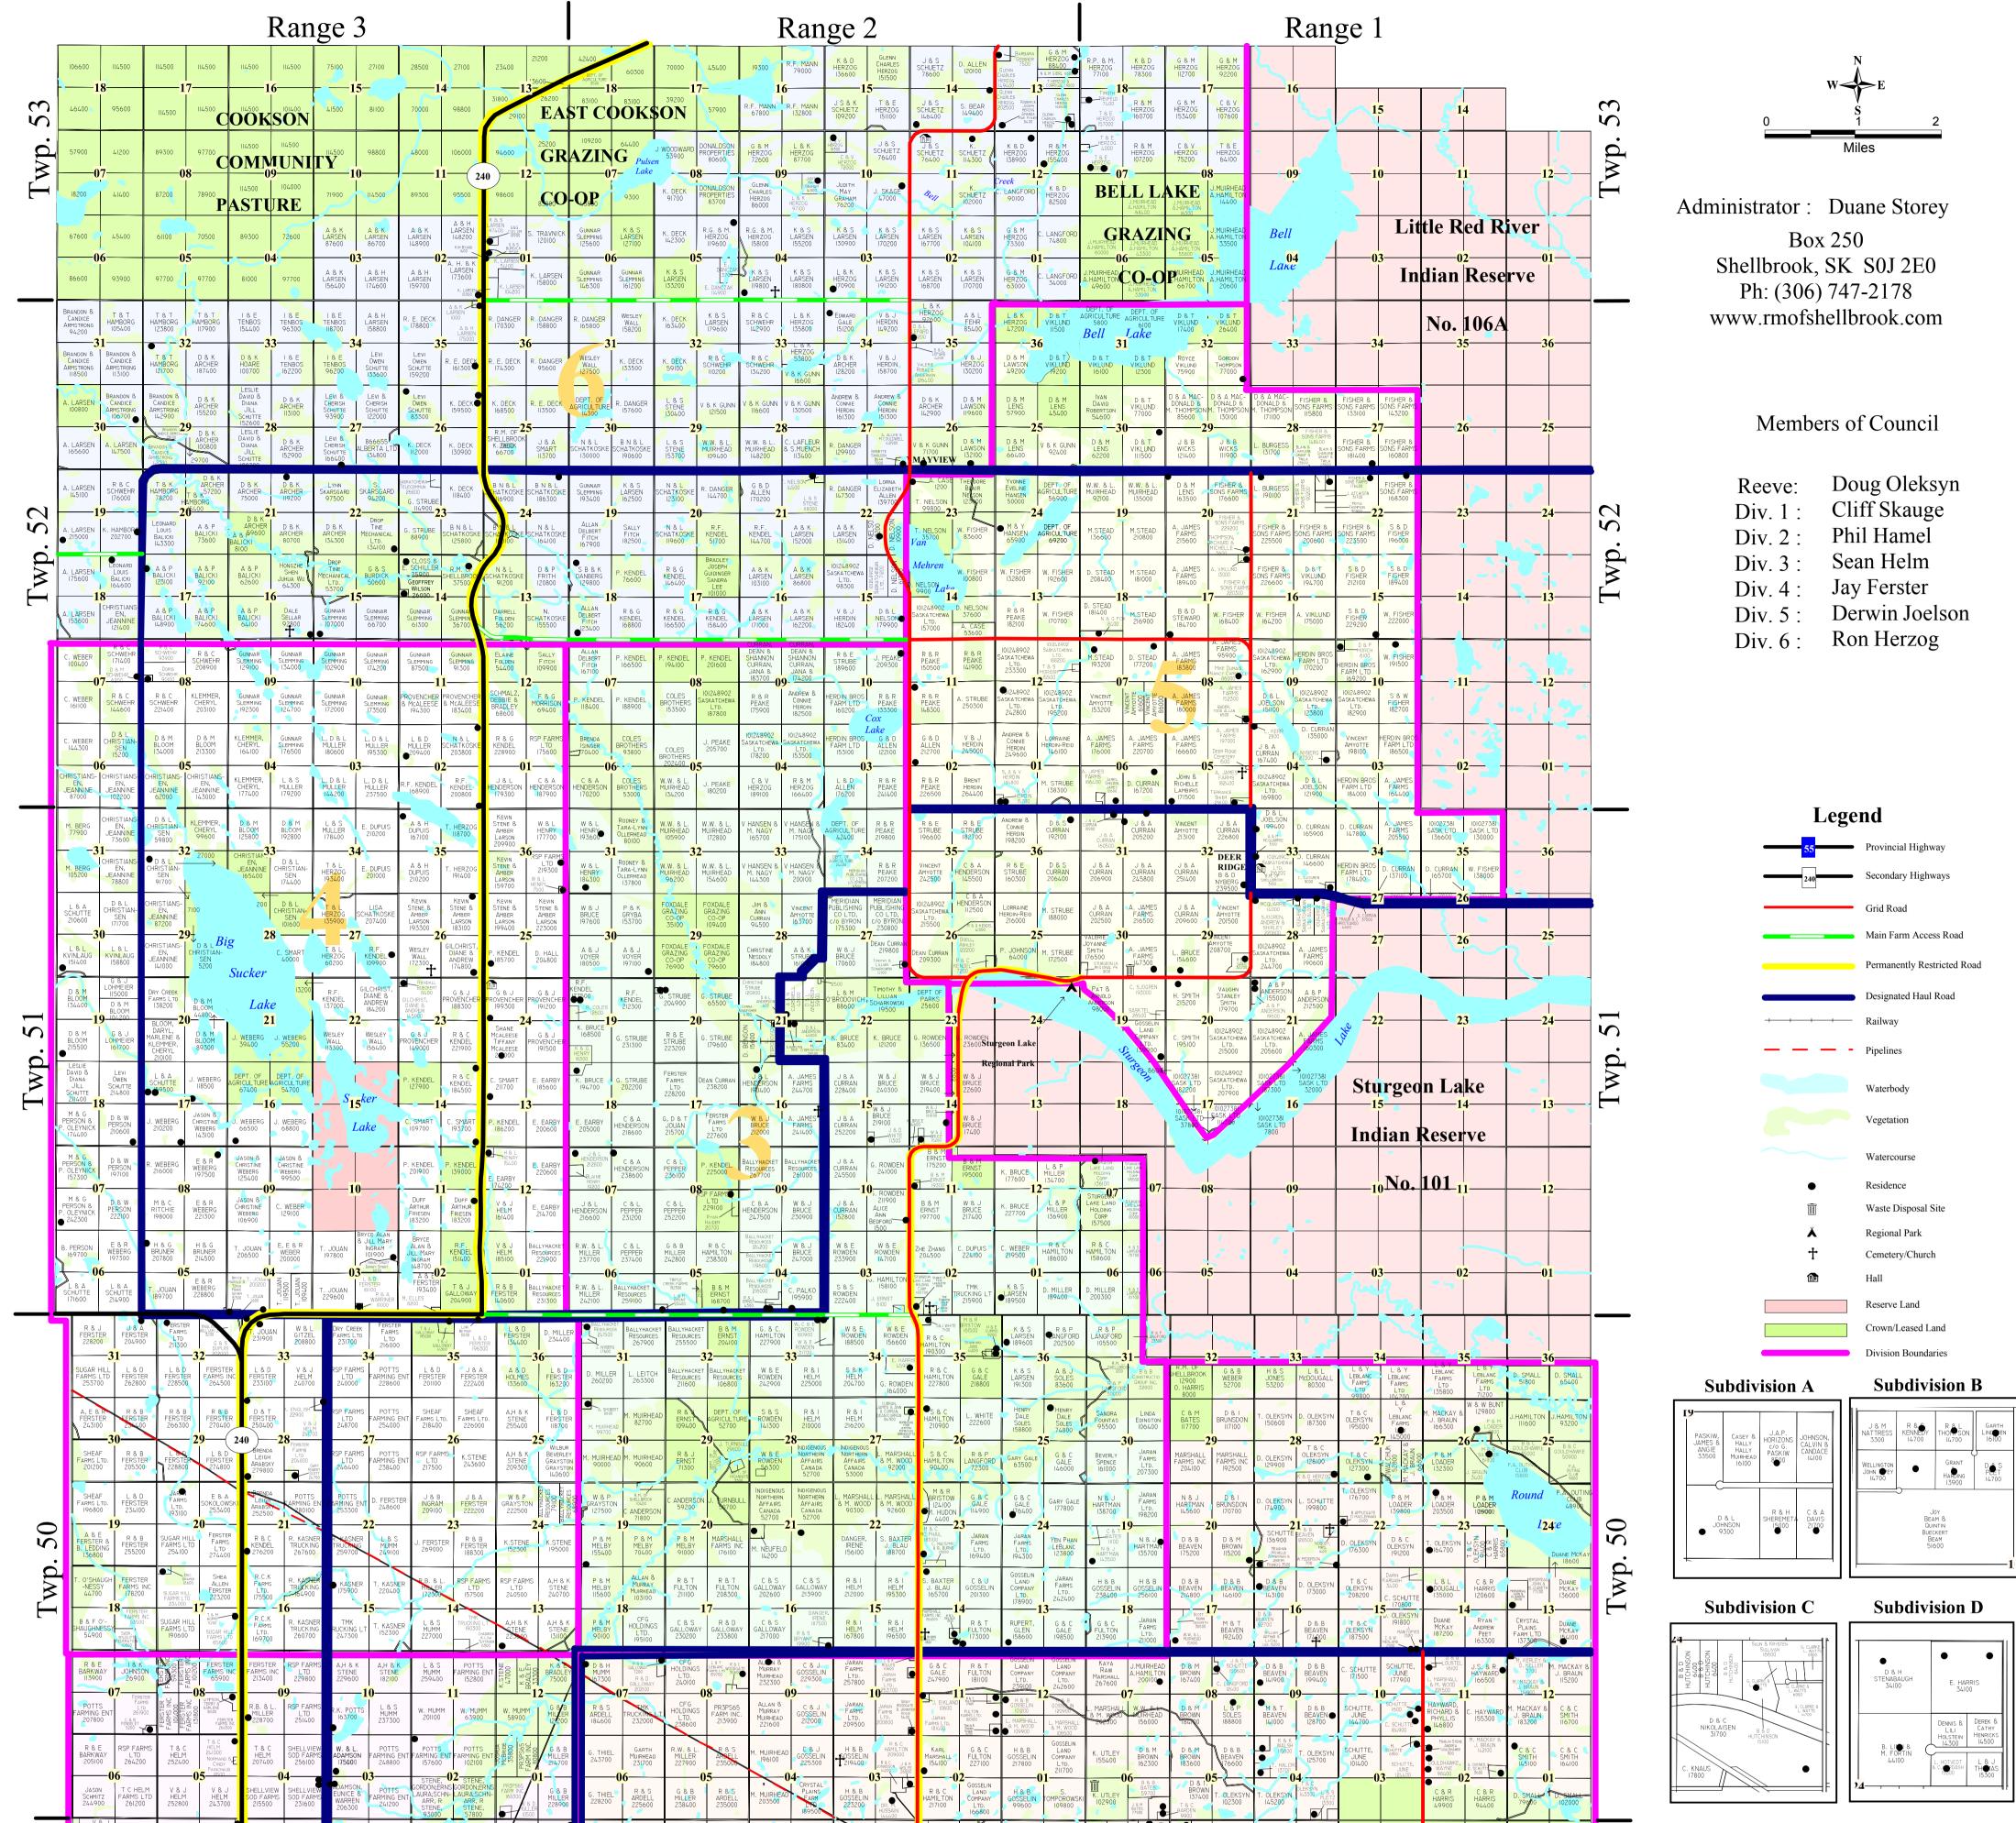

## RURAL MUNICIPALITY OF SHELLBROOK No. 493

WEST OF 3rd MERIDIAN

| Twp. 51 | 105200                                                              | 78800                                      | 91700                                                        | , V                                                                   | 185400 17                                                                             | 4400                                                                  | 193400                           |                                          | 210200                                                                |                                                         | LARSON W &<br>159700 HENF<br>750                        |                                                                       | 184 <u>300</u>                             | 137800                                                 | 96200                                                | 154600                                             | 144300                                               | 200100                                                  | CO LTD,<br>c/o BYRON<br>9500                               | 207200                                                                                                                                                                                                                                                                                                                                                                                                                                                                                                                                                                                                                                                                                                                                                                                                                                                                                                                                                                                                                                                                                                                                                                                                                                                                                                                                                                                                                                                                                                                                                                                                                                                                                                                                                                                                                                                                                                                                                                                                                                                                                                                                                                                                                                                                                                                                                                                                                                                                                                                                                                                                                                                                                                                                                                                                                                                                                                                                                                                                    | 242500                                                            | 145500                                                | 160300                                        | 206400                                                              | 206900                                                           | 245800                                                                        | 251400 N<br>2                                       | 1YBERG<br>239500                                  | SHELLBROOK<br>3100                                                 | 9000                                                                | 178400                                                  | 29200                                      |                                                | 38000                                         |                                                                   |                                                                  |          |                                                                                                             | 240                                                                                          |
|---------|---------------------------------------------------------------------|--------------------------------------------|--------------------------------------------------------------|-----------------------------------------------------------------------|---------------------------------------------------------------------------------------|-----------------------------------------------------------------------|----------------------------------|------------------------------------------|-----------------------------------------------------------------------|---------------------------------------------------------|---------------------------------------------------------|-----------------------------------------------------------------------|--------------------------------------------|--------------------------------------------------------|------------------------------------------------------|----------------------------------------------------|------------------------------------------------------|---------------------------------------------------------|------------------------------------------------------------|-----------------------------------------------------------------------------------------------------------------------------------------------------------------------------------------------------------------------------------------------------------------------------------------------------------------------------------------------------------------------------------------------------------------------------------------------------------------------------------------------------------------------------------------------------------------------------------------------------------------------------------------------------------------------------------------------------------------------------------------------------------------------------------------------------------------------------------------------------------------------------------------------------------------------------------------------------------------------------------------------------------------------------------------------------------------------------------------------------------------------------------------------------------------------------------------------------------------------------------------------------------------------------------------------------------------------------------------------------------------------------------------------------------------------------------------------------------------------------------------------------------------------------------------------------------------------------------------------------------------------------------------------------------------------------------------------------------------------------------------------------------------------------------------------------------------------------------------------------------------------------------------------------------------------------------------------------------------------------------------------------------------------------------------------------------------------------------------------------------------------------------------------------------------------------------------------------------------------------------------------------------------------------------------------------------------------------------------------------------------------------------------------------------------------------------------------------------------------------------------------------------------------------------------------------------------------------------------------------------------------------------------------------------------------------------------------------------------------------------------------------------------------------------------------------------------------------------------------------------------------------------------------------------------------------------------------------------------------------------------------------------|-------------------------------------------------------------------|-------------------------------------------------------|-----------------------------------------------|---------------------------------------------------------------------|------------------------------------------------------------------|-------------------------------------------------------------------------------|-----------------------------------------------------|---------------------------------------------------|--------------------------------------------------------------------|---------------------------------------------------------------------|---------------------------------------------------------|--------------------------------------------|------------------------------------------------|-----------------------------------------------|-------------------------------------------------------------------|------------------------------------------------------------------|----------|-------------------------------------------------------------------------------------------------------------|----------------------------------------------------------------------------------------------|
|         | L & A<br>SCHUTTE<br>210600                                          | D & L<br>CHRISTIAN-<br>SEN<br>171700       | CHRISTIANS-<br>EN,<br>JEANNINE<br>87200                      |                                                                       | 200 CHR                                                                               | 8 L<br>ISTIAN- H<br>SEN<br>01600                                      | T & L<br>IERZOG<br>I35900        | LISA<br>CHATKOSKE<br>207400              | KEVIN<br>STENE &<br>AMBER<br>LARSON<br>193300                         | KEVIN<br>STENE & S<br>AMBER<br>LARSON<br>183100         | KEVIN K<br>STENE & ST<br>AMBER A<br>LARSON LA<br>199400 | KEVIN<br>TENE &<br>AMBER<br>ARSON<br>23000                            | W & J<br>BRUCE<br>197600                   | P & K<br>GRYBA<br>153700                               | OXDALE<br>GRAZING<br>CO-OP<br>35100                  | FOXDALE<br>GRAZING<br>CO-OP<br>109400              | JIM 8<br>ANN<br>CURRAN<br>94500                      | VINCENT PI<br>AMYOTTE<br>163700 c                       | MERIDIAN<br>UBLISHING<br>COLTD,<br>1/0 BYRON<br>175300     | MERIDIAN<br>COLTD, SA<br>200800                                                                                                                                                                                                                                                                                                                                                                                                                                                                                                                                                                                                                                                                                                                                                                                                                                                                                                                                                                                                                                                                                                                                                                                                                                                                                                                                                                                                                                                                                                                                                                                                                                                                                                                                                                                                                                                                                                                                                                                                                                                                                                                                                                                                                                                                                                                                                                                                                                                                                                                                                                                                                                                                                                                                                                                                                                                                                                                                                                           | 101248902<br>ASKATCHEWA<br>LTD.<br>215500                         | HENDERSON<br>112500<br>R & G KENDEL<br>41800          | Lorraine<br>Herdin-Reid<br>216000             | M. STRUBE<br>188000                                                 | J & A<br>CURRAN<br>202500                                        | A. JAMES<br>FARMS<br>216500                                                   | J & A<br>CURRAN<br>209600                           | VINCENT<br>AMYOTTE<br>201500                      | MCQUARRIE<br>14000<br>SJOGREN,<br>ANDREW 8<br>SHIRLEY<br>220800    | LTD. 84000<br>LTD. 84000<br>IOI248902<br>SaskaTCHEWAN<br>LTD. 89700 | D. CURRAN<br>ALE & C. S7500<br>STIANSO<br>600           |                                            | 26                                             | <u></u>                                       | 25                                                                |                                                                  |          |                                                                                                             |                                                                                              |
|         | L & L<br>KVINLAUG<br>151400                                         | L & L<br>KVINLAUG<br>I58800                | CHRISTIANS-<br>EN,<br>JEANNINE<br>141000                     | U B L Big<br>CHRISTIAN-<br>SEN<br>5200                                | 28 -<br><sup>C.</sup>                                                                 | SMART H                                                               | T & L<br>HERZOG<br>60200         | R.F.<br>KENDEL<br>109900                 | WESLEY G<br>WALL<br>172300                                            | ILCHRIST,<br>DIANE &<br>ANDREW<br>174800                | KENDEL D.<br>185700                                     | . HALL<br>04800                                                       | A & J<br>VOYER<br>180500                   | A & J<br>VOYER<br>197100                               | OXDALE<br>GRAZING<br>CO-OP<br>76900                  | FOXDALE<br>GRAZING<br>CO-OP<br>79600               | CHRISTINE<br>Nesdoly<br>184800                       | A & K<br>STRUBE<br>161000                               | W & J<br>BRUCE<br>170600                                   | EAN CURRAN<br>219800 De                                                                                                                                                                                                                                                                                                                                                                                                                                                                                                                                                                                                                                                                                                                                                                                                                                                                                                                                                                                                                                                                                                                                                                                                                                                                                                                                                                                                                                                                                                                                                                                                                                                                                                                                                                                                                                                                                                                                                                                                                                                                                                                                                                                                                                                                                                                                                                                                                                                                                                                                                                                                                                                                                                                                                                                                                                                                                                                                                                                   | ZO<br>209300                                                      | DOELL,<br>ASHLEY<br>IZZZOO<br>R & C<br>(ENDEL<br>7200 | P. JOHNSON<br>64000                           | M. STRUBE                                                           | JOYANNE<br>SMITH<br>176500                                       | A. JAMES<br>FARMS<br>J47300                                                   | L. BRUCE 208                                        |                                                   | 28<br>101248902<br>ASKATCHEWA<br>LTD.<br>244700                    | . JAMES<br>FARMS<br>190600                                          | 27                                                      |                                            | 26                                             | $\sim$                                        | 25<br>\                                                           |                                                                  |          |                                                                                                             |                                                                                              |
|         | D & M<br>BLOOM<br>134400                                            | G & J<br>LOHMEIER<br>II5000<br>D & M       | DRY CREEK<br>FARMS LTD<br>138200                             | D & M<br>BLOOM                                                        | Lake                                                                                  | 13200<br>K                                                            | R.F. GI<br>KENDEL I<br>137000    | ULCHRIST,<br>DIANE &<br>ANDREW<br>184200 |                                                                       | G & J<br>OVENCHER PRO                                   | G & J<br>G & J<br>VENCHER PROV<br>199300                | S & J<br>VENCHER<br>91200                                             | R.F.<br>NDEL<br>7500<br>R. COLES           | R.F.<br>KENDEL<br>212300                               | . STRUBE<br>204900                                   | . STRUBE<br>65500                                  | RISTINE<br>TRUBE<br>10800 Z<br>ANDERSON<br>VA 400 C  | CARSMELL<br>43100<br>5910<br>5910<br>7                  | 2500<br>L & M<br>BRODOVICH / So<br>88600                   | LILLIAN<br>CHARKOWSKI                                                                                                                                                                                                                                                                                                                                                                                                                                                                                                                                                                                                                                                                                                                                                                                                                                                                                                                                                                                                                                                                                                                                                                                                                                                                                                                                                                                                                                                                                                                                                                                                                                                                                                                                                                                                                                                                                                                                                                                                                                                                                                                                                                                                                                                                                                                                                                                                                                                                                                                                                                                                                                                                                                                                                                                                                                                                                                                                                                                     | DEPT OF<br>PARKS<br>25600                                         |                                                       |                                               |                                                                     | PAT &<br>ARNOLD<br>ANDERSON<br>98000                             | C. SJOGREN<br>193000                                                          | H. SMITH S                                          | Vaughn<br>Stanley<br>Smith<br>179700              | A & P<br>ANDERSON<br>155000 Ar                                     | A & P<br>NDERSON<br>212500                                          | Ž                                                       |                                            |                                                |                                               |                                                                   |                                                                  |          |                                                                                                             |                                                                                              |
|         | D & M<br>BLOOM<br>215500                                            | 9 - 104-200<br>G & J<br>LOHMEIER<br>161700 | BLOOM, 20<br>DARYL,<br>MARLENE &<br>KLEMMER,                 | D & M<br>BLOOM<br>89300                                               | <b>21</b><br>WEBERG J. W<br>39400 55                                                  | VEBERG<br>5200                                                        | WESLEY<br>WALL<br>113300         | WESLEY<br>WALL<br>156400                 | 6 & J<br>0VENCHER<br>149000                                           | R & C<br>KENDEL<br>221900                               | SHANE<br>CALEESE G<br>LIFFANY PROV                      | G & J<br>VENCHER<br>91500                                             | K. BRUCE<br>168500<br>68500<br>G           | 5. STRUBE<br>231300                                    | R & E<br>STRUBE 223200                               | G. STRUBE                                          |                                                      | ANDERSON<br>46000                                       |                                                            | K. BRUCE G                                                                                                                                                                                                                                                                                                                                                                                                                                                                                                                                                                                                                                                                                                                                                                                                                                                                                                                                                                                                                                                                                                                                                                                                                                                                                                                                                                                                                                                                                                                                                                                                                                                                                                                                                                                                                                                                                                                                                                                                                                                                                                                                                                                                                                                                                                                                                                                                                                                                                                                                                                                                                                                                                                                                                                                                                                                                                                                                                                                                | 23<br>G. ROWDEN<br>136500                                         | 6. ROWDEN<br>23600 <b>Stu</b>                         | rgeon Lake                                    | 4                                                                   | 19                                                               | Gosselin<br>Land<br>Company                                                   | C. SMITH SAS                                        | 11248902<br>SKATCHEWA S                           | 19600<br>19600<br>21-<br>101248902<br>askatchewa<br>LTD.<br>205600 | JAMES<br>FARMS                                                      | <u>~</u> −22-                                           |                                            | 23                                             |                                               | 24-                                                               | יד<br>ע                                                          | 51       |                                                                                                             | ·····                                                                                        |
|         | LESLIE<br>DAVID &<br>DIANA<br>JILL<br>SCHUTTE                       | Levi<br>Owen<br>Schutte                    |                                                              | J. WEBERG AG                                                          | DEPT. OF DEF<br>RICULTURE AGRI<br>67400 5                                             | PT. OF                                                                |                                  | ker                                      | KENDEI                                                                |                                                         | CALEESE 19<br>- SMART E.<br>211700 18                   | EARBY F                                                               | 5. BRUCE G                                 |                                                        | Ferster                                              | EAN CURRAN HE                                      |                                                      | A. JAMES                                                | J & A<br>CURRAN                                            | W & J<br>BRUCE<br>240300                                                                                                                                                                                                                                                                                                                                                                                                                                                                                                                                                                                                                                                                                                                                                                                                                                                                                                                                                                                                                                                                                                                                                                                                                                                                                                                                                                                                                                                                                                                                                                                                                                                                                                                                                                                                                                                                                                                                                                                                                                                                                                                                                                                                                                                                                                                                                                                                                                                                                                                                                                                                                                                                                                                                                                                                                                                                                                                                                                                  | W & J<br>BRUCE<br>219400                                          | Reg<br>W & J<br>BRUCE                                 | ional Park                                    | 25                                                                  |                                                                  |                                                                               |                                                     | 215000<br>11248902<br>SKATCHEWA<br>LTD.<br>207900 | 205800<br>→<br>101027381 II<br>SASK LTD S                          | 01027381<br>ASK LTD                                                 | Stin                                                    | Sturgeou                                   |                                                | n Lake                                        |                                                                   |                                                                  | dm       |                                                                                                             |                                                                                              |
|         | 20400<br>M & G<br>PERSON &                                          | 214800<br>8                                | J. WEBERG                                                    | JASON &<br>CHRISTINE<br>WEBERG<br>143100                              | <b>—<u>16</u></b>                                                                     | VEBERG 8800                                                           | <sup>S</sup> 15 <sup>k</sup>     |                                          |                                                                       | •                                                       | <mark>13</mark>                                         |                                                                       | <mark>18</mark> -                          | <u> </u>                                               | 228200<br><b>17</b> -<br>G, D & T<br>JOUAN<br>215700 | FERSTER<br>FARMS<br>LTD<br>227600                  | W & J A                                              |                                                         | J & A<br>CURRAN<br>252200                                  | W & J<br>BRUCE<br>219100                                                                                                                                                                                                                                                                                                                                                                                                                                                                                                                                                                                                                                                                                                                                                                                                                                                                                                                                                                                                                                                                                                                                                                                                                                                                                                                                                                                                                                                                                                                                                                                                                                                                                                                                                                                                                                                                                                                                                                                                                                                                                                                                                                                                                                                                                                                                                                                                                                                                                                                                                                                                                                                                                                                                                                                                                                                                                                                                                                                  |                                                                   | W & J<br>BRUCE                                        | 1                                             | <mark>3</mark>                                                      | <mark>18</mark>                                                  |                                                                               |                                                     |                                                   | 101027381<br>SASK LTD                                              | 32000                                                               | <mark>15</mark>                                         |                                            | 14                                             |                                               | <mark>13</mark>                                                   | <u> </u>                                                         | <b>[</b> |                                                                                                             |                                                                                              |
|         | P. OLEYNICK<br>174400<br>M & G<br>PERSON 8<br>P. OLEYNICK<br>157300 | 210600<br>D & W<br>PERSON                  | •                                                            |                                                                       |                                                                                       | SON &                                                                 |                                  |                                          | . KENDEL P                                                            | . KENDEL                                                | H & L<br>HENRY<br>15400                                 | EARBY                                                                 | HENDERSON                                  | C & A<br>ENDERSON                                      |                                                      |                                                    | 212000                                               | 241400                                                  |                                                            | . ROWDEN                                                                                                                                                                                                                                                                                                                                                                                                                                                                                                                                                                                                                                                                                                                                                                                                                                                                                                                                                                                                                                                                                                                                                                                                                                                                                                                                                                                                                                                                                                                                                                                                                                                                                                                                                                                                                                                                                                                                                                                                                                                                                                                                                                                                                                                                                                                                                                                                                                                                                                                                                                                                                                                                                                                                                                                                                                                                                                                                                                                                  | B & M<br>ERNST<br>175200                                          | B & M<br>ERNIST                                       |                                               | L&P                                                                 |                                                                  |                                                                               |                                                     | ~[                                                | 7800                                                               |                                                                     | Indi                                                    | ian R                                      | <b>Reserve</b>                                 |                                               |                                                                   |                                                                  | _        |                                                                                                             |                                                                                              |
|         | P. OLEYNICK<br>157300<br>M & G<br>PERSON &                          | 7                                          | <mark>08</mark>                                              |                                                                       | 125400 09-                                                                            | WEBER                                                                 | <u> </u>                         |                                          | <u>11</u> -                                                           |                                                         | EARBY 12                                                | 20600                                                                 | BLAINE<br>HENRY<br>19200-07-               | 238600                                                 | C & L                                                | 225000                                             | 267700                                               | W & J                                                   | 245500<br>J & A                                            | 241000<br>. ROWDEN<br>211900                                                                                                                                                                                                                                                                                                                                                                                                                                                                                                                                                                                                                                                                                                                                                                                                                                                                                                                                                                                                                                                                                                                                                                                                                                                                                                                                                                                                                                                                                                                                                                                                                                                                                                                                                                                                                                                                                                                                                                                                                                                                                                                                                                                                                                                                                                                                                                                                                                                                                                                                                                                                                                                                                                                                                                                                                                                                                                                                                                              | B & M<br>ERNST<br>19300<br>11                                     | W & J                                                 | K. BRUCE                                      | -12                                                                 | LARE LAND<br>HOLDING<br>CORP<br>136100<br>STURGEON7<br>LAKE LAND |                                                                               | <mark>08</mark> -                                   |                                                   | <mark>09</mark> -                                                  | 9                                                                   | <mark>10</mark> -                                       | No. 1                                      | 101_ <mark>11</mark>                           |                                               | <mark>12</mark>                                                   |                                                                  |          |                                                                                                             | •                                                                                            |
|         | P. OLEYNICK<br>242300                                               | E & R                                      | •                                                            | 221300                                                                | WEBERG 12<br>106900                                                                   | 29100                                                                 | BR<br>&                          |                                          | 183200<br>BRYCE                                                       | R.F.                                                    | V & J<br>HELM E.<br>161400 21                           | _                                                                     |                                            |                                                        | C & L<br>PEPPER<br>252200                            | 20700 B                                            | C & A<br>ENDERSON<br>247500                          | W & J<br>BRUCE<br>230900                                | BE                                                         | 1500                                                                                                                                                                                                                                                                                                                                                                                                                                                                                                                                                                                                                                                                                                                                                                                                                                                                                                                                                                                                                                                                                                                                                                                                                                                                                                                                                                                                                                                                                                                                                                                                                                                                                                                                                                                                                                                                                                                                                                                                                                                                                                                                                                                                                                                                                                                                                                                                                                                                                                                                                                                                                                                                                                                                                                                                                                                                                                                                                                                                      | B & M<br>ERNST<br>197700                                          | 21/400                                                | K. BRUCE<br>227700                            |                                                                     | Holding<br>Corp<br>157500                                        |                                                                               |                                                     | (                                                 | -                                                                  | -                                                                   |                                                         |                                            |                                                |                                               |                                                                   |                                                                  |          |                                                                                                             | Ă                                                                                            |
|         | B. PERSON                                                           | WEBERG<br>197300                           | <mark>05</mark>                                              | 214300                                                                | 206500 W 20                                                                           |                                                                       | . JOUAN<br>197800<br>            | Danay Smart<br>6800                      | ALAN &<br>JILL MARY<br>INGRAM<br>148700<br>A & E<br>FERSTER<br>193400 | <u> </u>                                                | <mark>01</mark>                                         | sources<br>21900                                                      | <mark>06</mark>                            | C & L<br>PEPPER<br>237400                              | G & B<br>MILLER<br>242800<br>TRIPLE<br>CREEK FARMS   | AMILTON<br>238300                                  |                                                      | BRUCE<br>247000                                         | W & E<br>ROWDEN<br>233900                                  | W & E<br>ROWDEN<br>147100                                                                                                                                                                                                                                                                                                                                                                                                                                                                                                                                                                                                                                                                                                                                                                                                                                                                                                                                                                                                                                                                                                                                                                                                                                                                                                                                                                                                                                                                                                                                                                                                                                                                                                                                                                                                                                                                                                                                                                                                                                                                                                                                                                                                                                                                                                                                                                                                                                                                                                                                                                                                                                                                                                                                                                                                                                                                                                                                                                                 | ZHE ZHANG<br>204500                                               | 2                                                     | C. WEBER<br>219500                            | 1                                                                   | R&C<br>HAMILTON<br>158600                                        |                                                                               | <mark>05</mark>                                     | ° 2                                               | <mark>04</mark> -                                                  |                                                                     | <mark>03</mark> -                                       |                                            | <mark>02</mark> -                              |                                               | 0                                                                 |                                                                  |          |                                                                                                             | +<br>1                                                                                       |
|         | L & A<br>SCHUTTE<br>171600                                          | SCHUTTE<br>214900                          | T. JOUAN<br>189700                                           | E & R<br>WEBERG<br>228800                                             |                                                                                       | nc611                                                                 | . JOUAN<br>229600                | WARRINER M.                              | 193400 G.<br>ELLES<br>8200                                            | ALLOWAY<br>204900                                       | R & B BALL<br>ERSTER Res<br>40600 23                    | SOURCES                                                               | A.W. & L. BA<br>MILLER<br>242100           | ALLYHACKET<br>Resources<br>259100                      | 192300                                               | B & M<br>ERNST<br>168700                           |                                                      | C. PALKO<br>195900                                      | ROWDEN<br>222400 J.                                        |                                                                                                                                                                                                                                                                                                                                                                                                                                                                                                                                                                                                                                                                                                                                                                                                                                                                                                                                                                                                                                                                                                                                                                                                                                                                                                                                                                                                                                                                                                                                                                                                                                                                                                                                                                                                                                                                                                                                                                                                                                                                                                                                                                                                                                                                                                                                                                                                                                                                                                                                                                                                                                                                                                                                                                                                                                                                                                                                                                                                           |                                                                   | TMK<br>RUCKING LT<br>215900                           | K & S<br>LARSEN<br>189500                     | D. MILLER<br>189400                                                 | D. MILLER<br>200300                                              | LARSEN<br>BI700                                                               |                                                     |                                                   |                                                                    | •                                                                   | <u>с</u>                                                | 70-                                        | -                                              |                                               |                                                                   |                                                                  |          |                                                                                                             |                                                                                              |
| Twp. 50 | FERST<br>22820                                                      | - <mark>31</mark>                          | 211300                                                       | G & S<br>DUPUIS<br>202000                                             | T. JOUAN<br>231900                                                                    | W & L<br>GITZEL<br>208800                                             | DRY CREEK<br>FARMS LTD<br>231700 | FARMS<br>LTD<br>216000                   | GALLOWAY<br>195000 T & J<br>GALLOWA<br>14.500                         | Losi<br>Betwee<br>8800 L & D<br>FERSTER<br>196300<br>35 | FERSTER<br>134400                                       | D. MILLER<br>234400<br>6                                              | A RESOURCES<br>241500<br>J. NYBERG         | BALLYHACKET<br>RESOURCES<br>267900                     | BALLYHACKET<br>RESOURCES<br>255500                   | B & M<br>ERNST<br>204100                           | G. & C.<br>HAMILTON<br>227900<br><b>3</b>            | ROWDEN<br>180900<br>W & E<br>ROWDEN<br>3<br>3<br>3<br>3 | W & E<br>ROWDEN<br>188500<br>3                             | W & E<br>ROWDEN<br>156600                                                                                                                                                                                                                                                                                                                                                                                                                                                                                                                                                                                                                                                                                                                                                                                                                                                                                                                                                                                                                                                                                                                                                                                                                                                                                                                                                                                                                                                                                                                                                                                                                                                                                                                                                                                                                                                                                                                                                                                                                                                                                                                                                                                                                                                                                                                                                                                                                                                                                                                                                                                                                                                                                                                                                                                                                                                                                                                                                                                 | R & C<br>HAMILTON                                                 | 35                                                    | K & S<br>LARSEN<br>189600                     | • 36 • • • • • • • • • • • • • • • • • •                            | R & P<br>LANGFORD<br>105500                                      | 1-                                                                            |                                                     | أنمص                                              | <mark> 3</mark> 3                                                  | <u>s</u>                                                            | <mark>34</mark>                                         |                                            | 35                                             |                                               | <mark>36</mark>                                                   |                                                                  |          |                                                                                                             |                                                                                              |
|         | SUGAR F<br>FARMS<br>25370                                           | HILL L & D<br>TD FERSTER<br>262800         | R L & D<br>FERSTER<br>228500                                 | FERSTER<br>FARMS INC<br>264500                                        | L & D<br>FERSTER<br>233100                                                            | V & J<br>HELM<br>240700                                               | RSP FARMS<br>LTD<br>240000       | 5 POTTS<br>FARMING EN<br>228600          | L & D<br>FERSTER<br>201100                                            | J & A<br>FERSTER<br>222400                              | A & D<br>HOLMES<br>133600                               | L & D<br>FERSTER<br>163200                                            | D. MILLER<br>260200                        | L. LEITCH<br>263300                                    | BALLYHACKET<br>RESOURCES<br>211600                   | BALLYHACKET<br>RESOURCES<br>106800                 | W & E<br>ROWDEN<br>242900                            | R & I<br>HELM<br>225000                                 | S & K<br>HELM<br>204700                                    | G. ROWDEN<br>164000                                                                                                                                                                                                                                                                                                                                                                                                                                                                                                                                                                                                                                                                                                                                                                                                                                                                                                                                                                                                                                                                                                                                                                                                                                                                                                                                                                                                                                                                                                                                                                                                                                                                                                                                                                                                                                                                                                                                                                                                                                                                                                                                                                                                                                                                                                                                                                                                                                                                                                                                                                                                                                                                                                                                                                                                                                                                                                                                                                                       | HAMILTON<br>227800                                                | G & C<br>GALE<br>218800                               | K & S<br>LARSEN<br>191300                     |                                                                     | R & P<br>LANGFORD<br>50000                                       | B & B<br>CONSTRUCTIO<br>GROUP INC.<br>32800                                   | R.M. OF<br>SHELLBROOK<br>I2900<br>O. HARRIS<br>8000 | G & B<br>WEBER<br>52700                           | H & S<br>JONES<br>53200                                            | CDOUGALL<br>80300                                                   | L & Y<br>LEBLANC<br>FARMS<br>LTD<br>99800               | L & Y<br>LEBLANC<br>FARMS<br>LTD<br>104200 |                                                | LTD<br>71200                                  | 1492.co                                                           | D. SMALL<br>65400                                                |          | Subdiv                                                                                                      | ision A                                                                                      |
|         | A, E &<br>FERST<br>24310                                            | R & B<br>FR<br>D<br>251,00                 | R & B<br>FERSTER<br>266300                                   | FERSTER<br>270400                                                     | D & T<br>FERSTER<br>250400<br>240 -2                                                  | K. ENGLISH<br>22900<br>V 8 J<br>HELM<br>241700                        | RSP FARMS<br>LTD<br>248700       | POTTS<br>FARMING EN<br>254000            | SHEAF<br>Farms Ltd.<br>218400                                         | SHEAF<br>Farms Ltd.<br>226000                           | A,H & K<br>STENE<br>255400                              | L & D<br>FERSTER<br>II8700                                            | A. SMIBERT<br>8800<br>M. MUIRHEAD<br>99700 | M. MUIRHEAD                                            | R 8<br>ERNST<br>109400                               | DEPT. OF<br>AGRICULTURE<br>52700                   | S&S<br>ROWDEN<br>141300<br>2                         | R & I<br>HELM<br>210000                                 | R & I<br>HELM<br>216200                                    | JAMES & ANN<br>B CURFAN,<br>DEAN/CURFAN<br>184900<br>Romacler,<br>Toto<br>Lettery<br>Romacler,<br>Brenzy<br>Romacler,<br>Brenzy<br>Romacler,<br>Brenzy<br>Romacler,<br>Brenzy<br>Romacler,<br>Brenzy<br>Romacler,<br>Brenzy<br>Romacler,<br>Brenzy<br>Romacler,<br>Brenzy<br>Romacler,<br>Brenzy<br>Romacler,<br>Brenzy<br>Romacler,<br>Brenzy<br>Romacler,<br>Brenzy<br>Romacler,<br>Brenzy<br>Romacler,<br>Brenzy<br>Romacler,<br>Brenzy<br>Romacler,<br>Brenzy<br>Romacler,<br>Brenzy<br>Romacler,<br>Brenzy<br>Romacler,<br>Brenzy<br>Romacler,<br>Brenzy<br>Romacler,<br>Brenzy<br>Brenzy<br>Brenzy<br>Brenzy<br>Brenzy<br>Brenzy<br>Brenzy<br>Brenzy<br>Brenzy<br>Brenzy<br>Brenzy<br>Brenzy<br>Brenzy<br>Brenzy<br>Brenzy<br>Brenzy<br>Brenzy<br>Brenzy<br>Brenzy<br>Brenzy<br>Brenzy<br>Brenzy<br>Brenzy<br>Brenzy<br>Brenzy<br>Brenzy<br>Brenzy<br>Brenzy<br>Brenzy<br>Brenzy<br>Brenzy<br>Brenzy<br>Brenzy<br>Brenzy<br>Brenzy<br>Brenzy<br>Brenzy<br>Brenzy<br>Brenzy<br>Brenzy<br>Brenzy<br>Brenzy<br>Brenzy<br>Brenzy<br>Brenzy<br>Brenzy<br>Brenzy<br>Brenzy<br>Brenzy<br>Brenzy<br>Brenzy<br>Brenzy<br>Brenzy<br>Brenzy<br>Brenzy<br>Brenzy<br>Brenzy<br>Brenzy<br>Brenzy<br>Brenzy<br>Brenzy<br>Brenzy<br>Brenzy<br>Brenzy<br>Brenzy<br>Brenzy<br>Brenzy<br>Brenzy<br>Brenzy<br>Brenzy<br>Brenzy<br>Brenzy<br>Brenzy<br>Brenzy<br>Brenzy<br>Brenzy<br>Brenzy<br>Brenzy<br>Brenzy<br>Brenzy<br>Brenzy<br>Brenzy<br>Brenzy<br>Brenzy<br>Brenzy<br>Brenzy<br>Brenzy<br>Brenzy<br>Brenzy<br>Brenzy<br>Brenzy<br>Brenzy<br>Brenzy<br>Brenzy<br>Brenzy<br>Brenzy<br>Brenzy<br>Brenzy<br>Brenzy<br>Brenzy<br>Brenzy<br>Brenzy<br>Brenzy<br>Brenzy<br>Brenzy<br>Brenzy<br>Brenzy<br>Brenzy<br>Brenzy<br>Brenzy<br>Brenzy<br>Brenzy<br>Brenzy<br>Brenzy<br>Brenzy<br>Brenzy<br>Brenzy<br>Brenzy<br>Brenzy<br>Brenzy<br>Brenzy<br>Brenzy<br>Brenzy<br>Brenzy<br>Brenzy<br>Brenzy<br>Brenzy<br>Brenzy<br>Brenzy<br>Brenzy<br>Brenzy<br>Brenzy<br>Brenzy<br>Brenzy<br>Brenzy<br>Brenzy<br>Brenzy<br>Brenzy<br>Brenzy<br>Brenzy<br>Brenzy<br>Brenzy<br>Brenzy<br>Brenzy<br>Brenzy<br>Brenzy<br>Brenzy<br>Brenzy<br>Brenzy<br>Brenzy<br>Brenzy<br>Brenzy<br>Brenzy<br>Brenzy<br>Brenzy<br>Brenzy<br>Brenzy<br>Brenzy<br>Brenzy<br>Brenzy<br>Brenzy<br>Brenzy<br>Brenzy<br>Brenzy<br>Brenzy<br>Brenzy<br>Brenzy<br>Brenzy<br>Brenzy<br>Brenzy<br>Brenzy<br>Brenzy<br>Brenzy<br>Brenzy<br>Brenzy<br>Brenzy<br>Brenzy<br>Brenzy<br>Brenzy<br>Brenzy<br>Brenzy<br>Brenzy<br>Brenzy<br>Brenzy<br>Brenzy<br>Brenzy<br>Brenzy<br>Brenzy<br>Brenzy<br>Brenzy<br>Brenzy<br>Brenzy<br>Brenzy<br>Brenzy<br>Brenzy<br>Brenzy<br>Brenzy<br>Brenzy<br>Brenzy<br>Brenzy<br>Brenzy<br>Brenzy<br>Brenzy<br>Brenzy<br>Brenzy<br>Brenzy<br>Brenzy<br>Brenzy<br>Brenzy<br>Brenzy<br>Brenzy<br>Brenzy<br>Brenzy<br>Brenzy<br>Brenzy<br>Brenzy<br>Brenzy<br>Brenzy<br>Brenzy<br>Brenzy<br>Brenzy<br>Brenzy<br>Brenzy<br>Brenzy<br>Brenzy<br>Brenzy<br>Brenzy<br>Brenzy<br>Brenzy<br>Brenzy<br>Brenz<br>Brenzy<br>Brenz<br>Bre | S & C<br>HAMILTON<br>210900                                       | L. WHITE<br>222600                                    | HENRY<br>DALE<br>SOLES<br>158800              | HENRY<br>DALE<br>SOLES<br>74800                                     | SANDRA<br>FOUNTAS<br>95500                                       | LINDA<br>Edington<br>106400                                                   | сам<br>ВАТЕЗ<br>117700<br>29-                       | D & I<br>BRUNSDON<br>II7100                       | T. OLEKSYN D<br>150600 28                                          | OLEKSYN<br>187300                                                   | T & C<br>OLEKSYN<br>195000<br><b>27</b>                 | Y<br>LEBLANC<br>FARMS<br>LO<br>145000      | . MACKAY &<br>J. BRAUN<br>166300               | V & W BUNT<br>129800<br>LOADER<br>2000        | HAMILTON                                                          | J.HAMILTON<br>93200                                              |          | PASKIW, CASEY<br>JAMES & HALL                                                                               | J.A.P.<br>HORIZONS JOHNSO                                                                    |
|         | SHEA<br>FARMS L<br>20120                                            | F R & B<br>FERSTEF<br>205300               | FERSTER<br>228800                                            | L & D<br>FERSTER<br>274800                                            | Brenda<br>Leigh<br>Arabsky                                                            | FERSTER<br>FARMS<br>LTD<br>204800<br>GARY<br>ROBERT<br>SCOTT<br>24700 | RSP FARMS<br>LTD<br>246400       | FARMING EN<br>238400                     | RSP FARMS<br>LTD<br>217500                                            | K.STENE<br>243600                                       | A,H & K<br>STENE<br>209300                              | WILBUR<br>BEVERLEY<br>GRAYSTON<br>GRAYSTON<br>140600                  | M. MUIRHEAD                                | M. MUIRHEAD<br>90600                                   | R & J<br>ERNST<br>71300                              | J. LORNADUL<br>29800<br>JO LIAND<br>HIGHLOFT, OF S | W & E<br>ROWDEN<br>56300                             | INDIGENOUS<br>Northern<br>Affairs<br>Canada<br>52700    | NORTHERN<br>AFFAIRS<br>CANADA<br>53000                     | L. MARSHALL<br>& M. WOOD<br>92000                                                                                                                                                                                                                                                                                                                                                                                                                                                                                                                                                                                                                                                                                                                                                                                                                                                                                                                                                                                                                                                                                                                                                                                                                                                                                                                                                                                                                                                                                                                                                                                                                                                                                                                                                                                                                                                                                                                                                                                                                                                                                                                                                                                                                                                                                                                                                                                                                                                                                                                                                                                                                                                                                                                                                                                                                                                                                                                                                                         | S & C<br>HAMILTON<br>90400                                        | R & P<br>LANGFORD<br>72300                            | GARY GALE<br>63500                            | G & C<br>GALE<br>146000                                             | Beverly<br>Spence<br>161000                                      | Jaran<br>Farms<br>Ltd.<br>207300                                              | MARSHALL<br>FARMS INC<br>204100                     | AARSHALL<br>ARMS INC<br>192500                    | D. OLEKSYN<br>129900<br>K                                          | T & C<br>DLEKSYN<br>128100<br>3 D HERZOG                            | 0LEKSYN<br>127300                                       | MACKAY 8<br>52800<br>J. BRAUN<br>66800     | P & M<br>LOADER<br>132300 J.                   | M B D<br>SATOER<br>61800 P.A<br>BRAUN<br>3400 | GOULDHAWKE<br>55000<br>P.A. OUTIN<br>CLUB<br>15800                | B & C<br>GOULDHAWKE<br>50900<br>P.A.<br>CUTING<br>CUTING<br>9000 |          | PASKIW,<br>JAMES &<br>ANGIE<br>33500<br>HALLY<br>MUIRHEAD<br>16100                                          | J.A.P.<br>HORIZONS<br>C/O G.<br>PASKIW<br>8500<br>I4100                                      |
|         | SHEA<br>Farms L<br>19680                                            | TD. FERSTEF                                | R FARMS<br>LTD.<br>193100                                    | E & A<br>SOKOLOWSK<br>253400                                          | BRENDA<br>LEIGH<br>ARABSKI<br>252500                                                  | POTTS<br>EARMING ENT                                                  | POTTS<br>FARMING EN<br>253300    | D. FERSTER<br>248600                     | J & B<br>INGRAM<br>209100                                             | J & A<br>FERSTER<br>222200                              | W & P<br>GRAYSTON<br>222500                             | ALLYHACKET<br>RESOURCES<br>79100<br>BALLYHACKET<br>RESOURCES<br>68900 | W & P<br>GRAYSTON<br>127500                | R.M. OF<br>SHELLBROOK<br>IGLDO<br>C ANDERSON<br>71800  | C ANDERSON<br>59200                                  | J. URNBULL                                         | Indigenous<br>Northern<br>Affairs<br>Canada<br>52700 | Indigenous<br>Northern<br>Affairs<br>Canada<br>52700    | L. MARSHALL<br>& M. WOOD<br>90300                          | L. MARSHALL<br>& M. WOOD<br>92600                                                                                                                                                                                                                                                                                                                                                                                                                                                                                                                                                                                                                                                                                                                                                                                                                                                                                                                                                                                                                                                                                                                                                                                                                                                                                                                                                                                                                                                                                                                                                                                                                                                                                                                                                                                                                                                                                                                                                                                                                                                                                                                                                                                                                                                                                                                                                                                                                                                                                                                                                                                                                                                                                                                                                                                                                                                                                                                                                                         | M & R<br>BRISTOW<br>124100<br>1. HUDON<br>4400                    | G & C<br>GALE<br>114900                               | G & C<br>GALE<br>76400                        | GARY GALE<br>177800                                                 | N & J<br>HARTMAN<br>138700                                       | Jaran<br>Farms<br>Ltd.<br>198200                                              | N & J<br>HARTMAN<br>145600                          | D & I<br>BRUNSDON<br>170700                       | D. OLEKSYN L<br>174900                                             | . SCHUTTE<br>199800                                                 | DLEKSYN<br>176700<br>B APPLEGATE<br>D MACLENNAN<br>2400 | P & M<br>LOADER<br>139800                  | P & M<br>LOADER<br>203500                      | P & M<br>LOADER<br>1290000                    | Round                                                             | P.A. OUTING<br>CDB<br>4890                                       |          | D & L<br>JOHNSON                                                                                            | R & H C & A<br>SHEREMETA DAVIS<br>15000 21700                                                |
|         | A & I<br>FERSTE<br>B. LEDD<br>13680                                 | R & B<br>R & FERSTEF<br>255200             | R SUGAR HIL<br>FARMS LT<br>254100                            | LL FERSTER<br>FARMS<br>LTD<br>274400                                  | R & C<br>KENDEL<br>276200                                                             | R. KASNER<br>TRUCKING<br>267600                                       | R. KASNER<br>TRUCKING<br>259700  | L & S<br>MUMM<br>249100                  | J. FERSTER<br>269000                                                  | R & B<br>FERSTER<br>188300                              | K.STENE<br>152300                                       | K.STENE                                                               | P & M<br>MELBY<br>155400                   | P & M<br>MELBY<br>70400                                | P & M<br>MELBY<br>91000                              | MARSHALL<br>FARMS INC                              | M. NEUFELD                                           |                                                         | Z<br>DANGER,<br>IRENE<br>I56100                            | S. BAXTER<br>J. BLAU<br>188700                                                                                                                                                                                                                                                                                                                                                                                                                                                                                                                                                                                                                                                                                                                                                                                                                                                                                                                                                                                                                                                                                                                                                                                                                                                                                                                                                                                                                                                                                                                                                                                                                                                                                                                                                                                                                                                                                                                                                                                                                                                                                                                                                                                                                                                                                                                                                                                                                                                                                                                                                                                                                                                                                                                                                                                                                                                                                                                                                                            | M & C<br>MC PHAIL<br>183100<br>C. MACSYMIC<br>8 B. BURNS<br>13800 | JARAN<br>FARMS<br>LTD.<br>169400                      | JARAN<br>FARMS<br>LTD.<br>194300              | YEN PHAN<br>LEBLANC<br>123800                                       | C & T<br>BATES<br>III00<br>HARTMAN<br>143500                     | N & J<br>HARTMAN<br>135700                                                    | D & B<br>BEAVEN<br>175200                           | D & M<br>BROWN<br>II5200                          | , SCHUTTE BE,<br>136900<br>Meaghan<br>Michelle<br>Ziefferm         | 8 B<br>AVEN<br>15500 NOBODY,<br>ILLOO<br>FEDERSON                   | . OLEKSYN<br>176300                                     | D & C<br>OLEKSYN<br>191200                 |                                                | DLEKSYN<br>91400<br>C 8 R<br>HARRIS<br>65800  |                                                                   | DUANE MCKAY                                                      | . 50     | JOHNSON<br>9300                                                                                             | 15000 21700                                                                                  |
|         | T. O'SHA<br>-NESS<br>4470                                           | UGH FERSTEF<br>FARMS IN<br>178200          | R<br>VC<br>SUGAR HILL<br>FARMS LTD                           | SHEA<br>MILLEN<br>FERSTER<br>223200                                   | R.C.K<br>Farms<br>LTD.<br>175500                                                      | R. KASNER<br>TRUCKING                                                 | KASNER<br>175900                 | T. KASNER<br>220400                      | R.B. & L.<br>Miller<br>172300                                         | RSP FARMS<br>LTD<br>I57500                              | RSP FARMS<br>LTD<br>240500                              | A,H & K<br>STENE<br>240700                                            | P & M<br>MELBY<br>II5600                   | ALLAN &<br>MURRAY<br>MUIRHEAD<br>103100                | R & T<br>FULTON<br>211100                            | R & T<br>FULTON<br>208300                          | C & S<br>GALLOWAY<br>202600                          | C & S<br>GALLOWAY<br>213900                             | R & I<br>HELM<br>212000                                    | R & I<br>HELM<br>195300                                                                                                                                                                                                                                                                                                                                                                                                                                                                                                                                                                                                                                                                                                                                                                                                                                                                                                                                                                                                                                                                                                                                                                                                                                                                                                                                                                                                                                                                                                                                                                                                                                                                                                                                                                                                                                                                                                                                                                                                                                                                                                                                                                                                                                                                                                                                                                                                                                                                                                                                                                                                                                                                                                                                                                                                                                                                                                                                                                                   | S. BAXTER<br>J. BLAU<br>165700                                    | C&J<br>GOSSELIN<br>201300                             | GOSSELIN<br>LAND<br>COMPANY<br>LTD.<br>178900 | JARAN<br>FARMS<br>LTD.<br>242400                                    | H & B<br>GOSSELIN<br>238400                                      | H & B<br>GOSSELIN<br>256100                                                   | D & B<br>BEAVEN<br>214800                           | D & B<br>BEAVEN<br>146100                         | D & B<br>BEAVEN<br>143100                                          | 0LEKSYN                                                             | T & C K                                                 | DARIN<br>ARDASH<br>3400                    | DOUGALL HARR                                   | C & R<br>HARRIS<br>I20600                     | MERSEREAU,<br>JOHN &<br>LIZABETH<br>77200                         | Duane<br>МсКау<br>136000                                         | ,<br>dw  |                                                                                                             |                                                                                              |
|         | B & F<br>SHAUGHN<br>5490                                            | D'-<br>SSY<br>SASK,<br>WILDLIFE            | SUGAR HIL<br>FARMS LT<br>190600                              | LL SUGAR HILL                                                         | R.C.K<br>FARMS<br>LTD.<br>169700                                                      | 6<br>R. KASNER<br>TRUCKING<br>260700                                  | TMK<br>TRUCKING L1<br>247300     | 15<br>T T. KASNER<br>152300              | L & S<br>MUMM<br>227000                                               | TMK<br>TRUCKING LT<br>190300<br>CHADWICK<br>B LISA      | а,н в. к<br>STENE<br>22500                              | 3<br>A,H & K<br>STENE<br>131100                                       | P & M<br>MELBY<br>90100                    | CFG<br>HOLDINGS<br>LTD.<br>195100                      | C & S<br>GALLOWAY<br>230200                          | R & D<br>GALLOWAY<br>233800                        | C & S<br>GALLOWAY<br>217000                          | 6<br>DANGER,<br>IRENE<br>187500                         | R & I<br>HELM<br>167800                                    | 5<br>R & I<br>HELM<br>196500                                                                                                                                                                                                                                                                                                                                                                                                                                                                                                                                                                                                                                                                                                                                                                                                                                                                                                                                                                                                                                                                                                                                                                                                                                                                                                                                                                                                                                                                                                                                                                                                                                                                                                                                                                                                                                                                                                                                                                                                                                                                                                                                                                                                                                                                                                                                                                                                                                                                                                                                                                                                                                                                                                                                                                                                                                                                                                                                                                              | MARSHALL<br>FARMSINC HAL<br>IS6800 TELES                          | R & T<br>FULTON<br>173000                             | RUPERT,<br>GLEN<br>158600                     | G & C<br>GALE<br>198500                                             | G & C<br>FULTON<br>213900                                        | <b>8</b><br>Farms<br>LTD.                                                     | SCOTT 17                                            | M & T<br>BEAVEN<br>192400                         | D & B<br>EAVEN<br>92700<br>WILLIAM<br>ARTHUR 8                     | D & B<br>BEAVEN<br>174000                                           | 15<br>OLEKSYN<br>187500                                 | 170800<br>. OLEKSYN<br>191800<br>          | DUANE<br>MCKAY<br>187200                       | Ryan<br>Andrew<br>Peet<br>163300              | CRYSTAL<br>PLAINS<br>FARM LTD<br>137300                           | DUANE<br>McKay                                                   | H        | Subdiv                                                                                                      | ision C                                                                                      |
|         | R & I<br>BARKW<br>II390                                             | L L & K<br>JOHNSON<br>26900                | 1920<br>1920<br>1920<br>1920<br>1920<br>1920<br>1920<br>1920 | 65600<br>FERSTER<br>FARMS INC<br>65900                                | FERSTER<br>FARMS INC<br>213400                                                        | RSP FARMS<br>LTD<br>229800                                            | A,H & K<br>STENE<br>229600       | A,H & K<br>STENE<br>I82100               | L & S<br>MUMM<br>259400                                               | POTTS<br>FARMING ENT<br>I52800                          | TO00                                                    | K & E<br>BRADLEY                                                      | D & H<br>MUMM<br>167300                    | GALLOWAY<br>7200<br>R & D                              | CFG<br>HOLDINGS<br>LTD.<br>240100                    | L & Y<br>LEBLANC WOODGATE<br>FARMS L TO SODO       | AL <b>O</b> N &<br>Murray<br>Muirhead<br>232300      | C & J<br>GOSSELIN<br>229300                             | JARAN<br>Farms<br>Ltd.<br>257800                           | C & K<br>ROLLES<br>10600<br>JARAN<br>FABME                                                                                                                                                                                                                                                                                                                                                                                                                                                                                                                                                                                                                                                                                                                                                                                                                                                                                                                                                                                                                                                                                                                                                                                                                                                                                                                                                                                                                                                                                                                                                                                                                                                                                                                                                                                                                                                                                                                                                                                                                                                                                                                                                                                                                                                                                                                                                                                                                                                                                                                                                                                                                                                                                                                                                                                                                                                                                                                                                                | G & C<br>GALE<br>247900                                           | R&T<br>FULTON<br>181100                               | GOSSELIN<br>LAND<br>COMPANY<br>LTD.<br>239100 | Gosselin<br>Land<br>Company<br>Ltd.<br>242600                       | Kaya<br>Raw<br>Marshall<br>267600                                | J.MUIRHEAD<br>A.HAMILTON                                                      | D & M<br>BROWN<br>167400                            | J8C _                                             | D & B<br>BEAVEN                                                    | D & B<br>BEAVEN<br>199400                                           | . SCHUTTE                                               | SCHUTTE,<br>JUNE<br>177900                 |                                                | J.S. & R.<br>HAYWARD                          | M. KERLEY &<br>D. KELLER<br>3700                                  | M. MACKAY &<br>J. BRAUN<br>II5200                                |          | B & D<br>CHINSON<br>6420<br>6420<br>000<br>6420<br>8 & D<br>6400<br>8 & D<br>6400<br>8 & D<br>6400<br>8 & D | IN & KRYSTEN G. CLARKE<br>SULLIVAN G. WATTS<br>16600 L. WATTS                                |
|         | FARMING<br>20780                                                    | -07<br>Ferste                              | O STER                                                       | 08<br>100<br>100<br>100<br>100<br>100<br>100<br>100<br>1              | R.B. & L.                                                                             | 9<br>RSP FARMS<br>LTD                                                 | R.K. POTTS                       | 10<br>L & S<br>MUMM<br>237300            | W. MUMM<br>201100                                                     | W. MUMM<br>63900                                        | ₩. MUMM<br>58900                                        |                                                                       | R & S<br>ARDELL                            |                                                        | CFG<br>HOLDINGS                                      | 8<br>PR3PS65<br>FARM INC.                          | 232300<br>Allan &<br>Murray<br>Muirhead<br>221600    | GOSSELIN<br>212000                                      | 257800<br>JARAN<br>FARMS<br>LTD.<br>209500                 | O253700<br>JARAN<br>JARAN<br>FARMS BJENNFER<br>HOSE<br>LTD. 5400                                                                                                                                                                                                                                                                                                                                                                                                                                                                                                                                                                                                                                                                                                                                                                                                                                                                                                                                                                                                                                                                                                                                                                                                                                                                                                                                                                                                                                                                                                                                                                                                                                                                                                                                                                                                                                                                                                                                                                                                                                                                                                                                                                                                                                                                                                                                                                                                                                                                                                                                                                                                                                                                                                                                                                                                                                                                                                                                          | JARAN                                                             | FAILTON<br>FAILTON<br>FAILTON                         | 239100<br>H & B<br>GOSSELIN<br>101200         | 242600<br>12<br>GOSSI N<br>120900                                   | 267600<br>0<br>L. MARSHALL<br>& M. W900                          |                                                                               | 08-08-<br>BROWN<br>184400                           | L & P<br>SOLES<br>188800                          | <mark>09</mark>                                                    | D & B<br>BEAVEN<br>128700                                           |                                                         |                                            | A M. WOOD<br>221500<br>HAYWARD,<br>RICHARD & C | . HAYWARD M.                                  | <u>В ВРАЦИ</u><br>18900<br>12<br>. МАСКАЧ 8<br>J. BRAUN<br>183200 | C & C<br>SMITH<br>116700                                         |          |                                                                                                             | RKÉ & C. CLÁRKE &<br>VTS G. CLÁRKE &<br>L. WATTS<br>6900<br>G. CLARKE &<br>L. WATTS<br>1.700 |
|         | R & 1<br>BARKW<br>20510                                             | 5200 Z                                     | ● ■ ₩ ■ ₩ ■<br>15 T & C<br>HELM<br>252400                    | T & C<br>HELM<br>241000                                               | T & C<br>HELM<br>207400                                                               | 251400<br>SHELLVIEW<br>SOD FARMS<br>256100                            | W. & L.<br>ADAMSON<br>175000     | POTTS<br>FARMING EN                      |                                                                       | POTTS                                                   | SHUA<br>BRIDE<br>5800<br>M INC.<br>800                  | G & B<br>MILLER                                                       | G. THIEL                                   | GARTH<br>MUIRHEAD<br>231700                            | 238600<br>R.W. & L.<br>MILLER<br>227900              | 213900<br>R & S<br>ARBELL                          | 221600<br>M. MUIRHEAD<br>196100                      | C & J                                                   | нав                                                        | 200600<br>R & C<br>HAMILTON<br>209000                                                                                                                                                                                                                                                                                                                                                                                                                                                                                                                                                                                                                                                                                                                                                                                                                                                                                                                                                                                                                                                                                                                                                                                                                                                                                                                                                                                                                                                                                                                                                                                                                                                                                                                                                                                                                                                                                                                                                                                                                                                                                                                                                                                                                                                                                                                                                                                                                                                                                                                                                                                                                                                                                                                                                                                                                                                                                                                                                                     | FARMS LTD.<br>181400<br>Karl<br>Marshall                          | G & C<br>FULTON<br>227100                             | H & B<br>GOSSELIN<br>217800                   | - L. MARSHALL<br>& M. WOOD<br>106500<br>GOSSELIN<br>LAND<br>COMPANY | K. UTLEY                                                         | 156000                                                                        | Dam                                                 | D & B<br>BEAVEN                                   | K & K<br>WALSH                                                     | . OLEKSYN                                                           | SCHUTTE,<br>JUNE<br>101400                              | C. SCHUTTE                                 | MARLIN STENE<br>ANDREA<br>GOLDHAMKE<br>900     | M MACKAY 9                                    | C & C<br>SMITH                                                    | C & C<br>SMITH                                                   |          | D & C<br>NIKOLAISEN<br>31700 HUT                                                                            | 3 & D<br>CHINSON<br>ISTOO                                                                    |
|         | 20510<br>Jasoi<br>Schmi<br>24490                                    | — <mark>06</mark> ——                       |                                                              | 05 PAINCHAUD                                                          |                                                                                       | 256100<br>4<br>SHELLVIEW<br>SOD FARMS                                 | ADAMSON,<br>EUNICE 8             |                                          | I57600<br>STENE,                                                      | 102100                                                  | PR3PS65<br>FARM INC.                                    | 214700<br>1                                                           | G. THIEL                                   | 231700<br>R & S<br>ARDELL<br>225600                    | 227900<br>G & B<br>MILLER<br>238400                  | 235000<br>5<br>R & S<br>ARDELL<br>235000           | M. MUIRHEAD                                          | 225300<br>4-<br>CRYSTAL<br>PLAINS<br>EARM               | H & B<br>GOSSELIN<br>219400<br>H & B<br>GOSSELIN<br>223200 | JONASSON JAK<br>JONASSON WOLFE<br>3                                                                                                                                                                                                                                                                                                                                                                                                                                                                                                                                                                                                                                                                                                                                                                                                                                                                                                                                                                                                                                                                                                                                                                                                                                                                                                                                                                                                                                                                                                                                                                                                                                                                                                                                                                                                                                                                                                                                                                                                                                                                                                                                                                                                                                                                                                                                                                                                                                                                                                                                                                                                                                                                                                                                                                                                                                                                                                                                                                       | 154100                                                            | COMPANY<br>LTD.<br>166800                             | Нав                                           | 01<br>                                                              |                                                                  | 6<br>B & B<br>BATES<br>59700                                                  | 183600                                              | 0LEKSYN                                           | T. OLEKSYN                                                         | 125700<br>8.C<br>EKSYN L & S<br>3300 PLETZ                          | 03                                                      | SCHUTTE,<br>JUNE<br>124400                 | C & R                                          | C & R<br>HARRIS<br>94400                      | 01<br>D. SMALL                                                    | 164100                                                           |          | C. KNAUS<br>17800                                                                                           | •                                                                                            |
|         | 24490<br>V HE                                                       | 3 J                                        |                                                              |                                                                       | SOD FARMS<br>215500<br>• T & C                                                        | 231600<br>POTTS                                                       | WARREN<br>206300                 | 241200<br>J & B                          | LAURA;SCHN-<br>ARR, R<br>STENE,<br>93000                              | ARR, R<br>STENE,<br>57800                               | PI 3PS65<br>FARM INC.                                   | 228900<br>PR3PS65                                                     | 228200                                     |                                                        |                                                      | •                                                  | 203500<br>D & L                                      | 189500                                                  | SBR                                                        |                                                                                                                                                                                                                                                                                                                                                                                                                                                                                                                                                                                                                                                                                                                                                                                                                                                                                                                                                                                                                                                                                                                                                                                                                                                                                                                                                                                                                                                                                                                                                                                                                                                                                                                                                                                                                                                                                                                                                                                                                                                                                                                                                                                                                                                                                                                                                                                                                                                                                                                                                                                                                                                                                                                                                                                                                                                                                                                                                                                                           | L. LEBLAN                                                         | c 🖉                                                   | GOSSELIN<br>99600                             | LESLEY                                                              |                                                                  | J & M<br>BATES<br>77900<br>PRICE<br>PRICE<br>S500                             | BARDEN<br>9900                                      |                                                   |                                                                    |                                                                     |                                                         |                                            | HARRIS<br>49900                                | 94400                                         | 79600                                                             | -36                                                              |          | Sh d'-                                                                                                      | ision F                                                                                      |
|         | LYDI                                                                | HELM<br>HELM<br>255900<br>■31<br>V & J     | _                                                            | 32 <sup>204300</sup>                                                  | T & C<br>HELM<br>196600<br>33                                                         | ARMING EN<br>219300<br>3                                              | J & B<br>INGRAM<br>238900        | J & B<br>INGRAM<br>165000<br>34          | G & K<br>THIEL<br>85200                                               | MC COMAS<br>173700                                      | FARM INC.<br>244800<br>PR3PS65<br>FARM INC.             | FARM INC<br>240200<br>6                                               | Josh & Kinsten                             | R.W. & L.<br>MILLER<br>218400                          | S. HELM<br>207200                                    | S. HELM<br>220300                                  | D & L<br>HELM<br>212000<br>3                         | D&L<br>HELM<br>214400<br>3                              | HELM<br>189200<br>3                                        | 4                                                                                                                                                                                                                                                                                                                                                                                                                                                                                                                                                                                                                                                                                                                                                                                                                                                                                                                                                                                                                                                                                                                                                                                                                                                                                                                                                                                                                                                                                                                                                                                                                                                                                                                                                                                                                                                                                                                                                                                                                                                                                                                                                                                                                                                                                                                                                                                                                                                                                                                                                                                                                                                                                                                                                                                                                                                                                                                                                                                                         | Sommerfeld<br>Issa                                                | L. LEBLANC<br>142100                                  | -                                             | 36<br>R & L                                                         |                                                                  | SHWORTH, J B V<br>ELDON<br>1700<br>1970<br>1970<br>1970<br>ELECTRIC<br>HERZOG | D & M<br>VOODCOCK                                   | OLELSYN,<br>THERESA<br>128600                     | -33                                                                | . OLEKSYN<br>158400                                                 | 34                                                      | -                                          | 35                                             |                                               |                                                                   |                                                                  |          | JASON                                                                                                       | rision E                                                                                     |
|         | GRAHA<br>7020                                                       | V & J<br>HELM<br>158500                    | RSP FARM<br>LTD<br>149200<br>C & D                           | V & J<br>HELM<br>147900                                               |                                                                                       | R.K. POTTS<br>216400                                                  | ADAMSON<br>143900                | HISLOP<br>84100                          | G & K<br>THIEL<br>I83100                                              |                                                         | M & B<br>HANSEN<br>9700                                 | FARM INC 200600                                                       | 210400                                     | R & I<br>HELM<br>213000<br>WEISS<br>HOLDINGS<br>202800 | KYLE<br>VERNE<br>HELM<br>232600                      | WEISS<br>HOLDINGS<br>203300                        | S & K<br>HELM<br>197100                              | S & K<br>HELM<br>197100                                 | S. HELM<br>196800                                          |                                                                                                                                                                                                                                                                                                                                                                                                                                                                                                                                                                                                                                                                                                                                                                                                                                                                                                                                                                                                                                                                                                                                                                                                                                                                                                                                                                                                                                                                                                                                                                                                                                                                                                                                                                                                                                                                                                                                                                                                                                                                                                                                                                                                                                                                                                                                                                                                                                                                                                                                                                                                                                                                                                                                                                                                                                                                                                                                                                                                           | LEBLANC<br>132800                                                 | L. LEBLANC<br>129600                                  | C & D<br>BATES<br>99500                       | R & L<br>ELKIN<br>104600                                            | PFEL J.B.B                                                       | E10. 2400<br>E.LUCIER &<br>B. MARDELL<br>12400                                | 38500 D<br>S.PRITCHARD<br>JBA HOWE<br>55200         | . OLEKSYN<br>89700                                | T & C<br>OLEKSYN<br>92600                                          | OLEKSYN<br>98300                                                    |                                                         |                                            |                                                |                                               |                                                                   |                                                                  |          | G & M<br>NEUFELD<br>13500<br>SUSAN                                                                          | Hardymunrð<br>Mark<br>Hardymunro,<br>Gwen<br>31600                                           |
|         | STORR<br>5660                                                       | -30                                        | 200 CLARK<br>37500                                           | SUB-<br>DIVIDED O<br>29 POINT MARKEN<br>- CORDECTION<br>CARACTERISTIC | • <u>***</u> 2                                                                        | AGNEW<br>MOTORS<br>84000<br>8-                                        | N.<br>DRUMHELLF<br>95600         | D. THIEL<br>116500<br>27                 | R & M<br>HISLOP<br>177400                                             | W J<br>MULER<br>2/1200                                  | 238800                                                  | PR3PS65<br>FARM INC<br>198100                                         | S & K<br>HELM<br>199800                    | BELL<br>9200                                           | WEISS<br>HOLDINGS<br>207700                          | R & I<br>HELM<br>193600                            | S&K<br>HELM<br>208900                                | S & K<br>HELM<br>185800<br>8<br>S, R & I                | WEISS<br>HOLDINGS<br>182400                                | L. LEBLANC<br>116500<br>7                                                                                                                                                                                                                                                                                                                                                                                                                                                                                                                                                                                                                                                                                                                                                                                                                                                                                                                                                                                                                                                                                                                                                                                                                                                                                                                                                                                                                                                                                                                                                                                                                                                                                                                                                                                                                                                                                                                                                                                                                                                                                                                                                                                                                                                                                                                                                                                                                                                                                                                                                                                                                                                                                                                                                                                                                                                                                                                                                                                 | UFINSON<br>65800<br>BAAAP<br>MAAN<br>MAAN<br>700                  | S. FODEN<br>60600<br>26<br>B.J.                       | 117100                                        | NEUFELD<br>70000                                                    | IGLION CLAND                                                     | A & F<br>ROODE<br>94500                                                       | 29                                                  |                                                   | 28                                                                 |                                                                     | 27                                                      |                                            | 26                                             |                                               | 25                                                                |                                                                  |          | E. HARMS<br>W. KICZKA<br>I2500<br>PATRICIA<br>ZIMMER<br>I2500                                               |                                                                                              |
|         | G & STORR<br>6280                                                   | RG STERLI<br>CONCRET<br>58000              | E M. KENNEI                                                  | DY JASON<br>SCHHITZ<br>54400 Pper 6<br>53500                          | PAK DSTORE<br>PAL SSOO<br>RETIK<br>RETIK<br>RETIK<br>RETIK<br>RETIK<br>RETIK<br>RETIK | SHELLVIEW<br>SOD FARMS<br>133400                                      | D. THIEL<br>127900               | D. KILMER<br>162200                      | SABRINA<br>SABRINA<br>S800<br>S. KILMER<br>203500                     | W & J<br>MULLER<br>24330€                               | E & V<br>SOMMERFELD<br>209500                           | W & J<br>MULLER<br>249100                                             | G & К<br>THIEL<br>235600                   | H & E<br>WENDEL<br>213900                              | K & W<br>WENDEL<br>203600                            | K & W<br>WENDEL<br>203400                          | HELM<br>196100<br>5 8. K<br>HELM<br>3800             | S, R & I<br>HELM<br>I85300                              | WEISS<br>HOLDINGS<br>135000                                | SUB-<br>DIVIDED J                                                                                                                                                                                                                                                                                                                                                                                                                                                                                                                                                                                                                                                                                                                                                                                                                                                                                                                                                                                                                                                                                                                                                                                                                                                                                                                                                                                                                                                                                                                                                                                                                                                                                                                                                                                                                                                                                                                                                                                                                                                                                                                                                                                                                                                                                                                                                                                                                                                                                                                                                                                                                                                                                                                                                                                                                                                                                                                                                                                         | SUB-<br>DIVIDED I                                                 | HOLLAND<br>94300 C & M<br>K & S<br>CLARK<br>14400     | SUB-                                          |                                                                     | R. TIEGEN<br>94300<br>E. PARET<br>7000                           | D & F<br>PHILP<br>1300                                                        |                                                     |                                                   |                                                                    |                                                                     |                                                         | 5                                          |                                                |                                               |                                                                   |                                                                  |          | G & R<br>SCHNARR<br>I300 JGMISTON                                                                           | MACKINNON,<br>GRANT & E. EARBY<br>TAMARA 14500                                               |